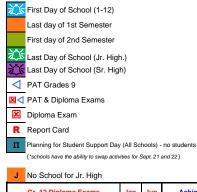

## Symbols Legend:

Math 30-1 Math 30-2

Chemistry 30

Biology 30

Science 30

| Н        | Division Wide Holiday - no students, no staff                     |
|----------|-------------------------------------------------------------------|
| 7        | Division Wide Time Free From Instruction (TFFI) - no students     |
| <b>*</b> | Division Wide Teacher PD Day - no students (Sept 25 is a 1/2 day) |
| •        | Division Wide Teacher/Support Staff PD Day - no students          |
| *        | Division Wide Unassigned Teacher Time - no students, no staff     |
| 7        | School Based Time Free From Instruction (TFFI) - no students      |
|          | School Based PD Day (All Schools) - no Students                   |
| 0        | School Based PD Day, 1/2 day - No Students                        |
| *        | School Based Unassigned Teacher Time - no students, no staff      |
|          | School Based Parent/Teacher Interviews - no students              |
|          | School Based Parent/Teacher Interviews - after school             |