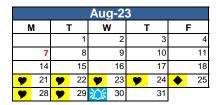

## Vauxhall Junior and Senior High School 2023-2024 School Year Calendar

M-Th 17 F 3

|   | Sep-23 |    |    |    |      |  |
|---|--------|----|----|----|------|--|
| N | ı      | T  | W  | Т  | F    |  |
|   |        |    |    |    | 1    |  |
| Н | 4      | 5  | 6  | 7  | 8    |  |
|   | 11     | 12 | 13 | 14 | 15   |  |
|   | 18     | 19 | 20 | 21 | п 22 |  |
|   | 25     | 26 | 27 | 28 | 29   |  |
|   |        |    |    |    |      |  |