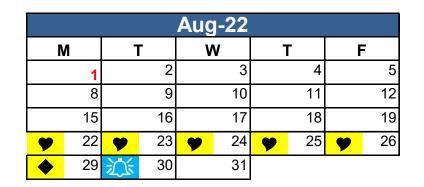

## 2022-2023 School Year Calendar

Instructional Days

| Sep-22 |    |    |    |    |   |    |  |
|--------|----|----|----|----|---|----|--|
| М      |    | T  | W  | Т  | F |    |  |
|        |    |    |    | 1  |   | 2  |  |
| Н      | 5  | 6  | 7  | 8  |   | 9  |  |
|        | 12 | 13 | 14 | 15 |   | 17 |  |
|        | 19 | 20 | 21 | 22 | П | 23 |  |
|        | 26 | 27 | 28 | 29 | Н | 30 |  |

| Oct-22 |    |    |    |    |             |  |  |  |
|--------|----|----|----|----|-------------|--|--|--|
| N      | Λ  | Т  | W  | Т  | F           |  |  |  |
|        | 3  | 4  | 5  | 6  | 7           |  |  |  |
| Н      | 10 | 11 | 12 | 13 | 14          |  |  |  |
|        | 17 | 18 | 19 | 20 | <b>O</b> 21 |  |  |  |
|        | 24 | 25 | 26 | 27 | 28          |  |  |  |
|        | 31 |    |    |    |             |  |  |  |

|          |         |      |    | Nov | -22 |      |    |   |    |
|----------|---------|------|----|-----|-----|------|----|---|----|
| M        |         | Т    |    | W   | •   | Т    |    | F | •  |
|          |         |      | 1  | ×   | 2   | ×    | 3  | × | 4  |
| ×        | 7       | ×    | 8  | X   | 9   | ×    | 10 | Н | 11 |
| H        | 14      |      | 15 |     | 16  |      | 17 |   | 18 |
|          | 21      |      | 22 |     | 23  |      | 24 |   | 25 |
|          | 28      |      | 29 |     | 30  |      |    |   |    |
| Instruct | ional [ | Days |    | 20  |     | M-Th | 17 | F | 3  |

|                 |      |    | Dec | -22 |      |    |   |    |
|-----------------|------|----|-----|-----|------|----|---|----|
| M               | 7    | Γ  | ٧   | V   | 7    | Γ  | F | :  |
|                 |      |    |     |     |      | 1  |   | 2  |
| 5               |      | 6  |     | 7   |      | 8  |   | 9  |
| 12              |      | 13 |     | 14  |      | 15 |   | 16 |
| 19              |      | 20 |     | 21  |      | 22 |   | 23 |
| <b>H</b> 26     | Н    | 27 | Н   | 28  | Н    | 29 | Н | 30 |
| Instructional [ | Days |    | 17  |     | M-Th | 13 | F | 4  |

Instructional Days

|         |        |   |    | Jar    | 1-23 |      |    |   |    |
|---------|--------|---|----|--------|------|------|----|---|----|
| N       | 1      | - | Т  | V      | V    | 7    | Γ  | F | =  |
| Н       | 2      | Н | 3  | Н      | 4    | Н    | 5  | Н | 6  |
|         | 9      |   | 10 |        | 11   | ×    | 12 | × | 13 |
|         | 16     |   | 17 |        | 18   | ×    | 19 | × | 20 |
| ×       | 23     | × | 24 | ×      | 25   | ×    | 26 | × | 27 |
|         | 30     |   | 31 |        |      |      |    |   |    |
| Instruc | tional |   | 16 | 1st Se | m.   | M-Th | 13 | F | 3  |

M-Th 1 F

Instructional Days

Days

Instructional Days

|         |          |      |    | Feb | -23      |          |    |          |    |
|---------|----------|------|----|-----|----------|----------|----|----------|----|
| N       | 1        | 7    | Γ  | ٧   | <b>V</b> | 7        | ٦  | ı        | =  |
|         |          |      |    |     | 1        |          | 2  |          | 3  |
|         | 6        |      | 7  |     | 8        |          | 9  |          | 10 |
|         | 13       |      | 14 |     | 15       |          | 16 |          | 17 |
| Н       | 20       | Н    | 21 | Н   | 22       | <b>•</b> | 23 | <b>•</b> | 24 |
|         | 27       |      | 28 |     |          |          |    |          |    |
| Instruc | tional [ | Days |    | 15  |          | M-Th     | 12 | F        | 3  |

|          | Mar-23    |      |    |         |     |  |  |  |
|----------|-----------|------|----|---------|-----|--|--|--|
| ı        | M         | Т    | W  | Т       | F   |  |  |  |
|          |           |      | 1  | 2       | 3   |  |  |  |
| <b>•</b> | 6         | 7    | 8  | 9       | 10  |  |  |  |
|          | 13        | 14   | 15 | 16      | 17  |  |  |  |
|          | 20        | 21   | 22 | 23      | 24  |  |  |  |
|          | 27        | 28   | 29 | 30      | 31  |  |  |  |
| Instru   | ctional [ | Days | 21 | M-Th 17 | F 4 |  |  |  |

|   |    |   |    | Apı | <b>-23</b> |   |    |   |    |
|---|----|---|----|-----|------------|---|----|---|----|
| N | 1  | - | Γ  | ٧   | ٧          | - | Τ  | ı | =  |
|   | 3  |   | 4  |     | 5          |   | 6  | Н | 7  |
| Н | 10 | Н | 11 | Н   | 12         | Н | 13 | Н | 14 |
| × | 17 | X | 18 | X   | 19         | × | 20 | X | 21 |
| × | 24 |   | 25 |     | 26         |   | 27 |   | 28 |
|   |    |   |    |     |            |   |    |   |    |

1 2nd Sem.

|         |           |      | May-23 |         |     |
|---------|-----------|------|--------|---------|-----|
| N       | И         | Т    | W      | Т       | F   |
|         | 1         | 2    | 3      | 4       | 5   |
|         | 8         | 9    | 10     | 11      | 12  |
|         | 15        | 16   | 17     | 18      | 19  |
| Н       | 22        | 23   | 24     | 25      | 26  |
|         | 29        | 30   | 31     |         |     |
| Instruc | ctional E | Days | 22     | M-Th 18 | F 4 |

|                    |    |   |    | Jun      | -23 |      |    |   |    |
|--------------------|----|---|----|----------|-----|------|----|---|----|
| М                  |    | - | Γ  | W        | 1   | Т    |    | F |    |
|                    |    |   |    |          |     |      | 1  |   | 2  |
|                    | 5  |   | 6  |          | 7   |      | 8  |   | 9  |
| X                  | 12 | × | 13 |          | 14  |      | 15 | × | 16 |
| ×                  | 19 | × | 20 |          | 21  | ×    | 22 | × | 23 |
| X                  | 26 | X | 汉  | <b>9</b> | 28  |      | 29 |   | 30 |
| Instructional Days |    |   |    | 19       |     | M-Th | 15 | F | 4  |

|                        | Sem. 1 | Sem. 2 | Total |
|------------------------|--------|--------|-------|
| Instructional Days     | 92     | 92     | 184   |
| Non-Instructional Days | 11     | 5      | 16    |
|                        | Total  | Days   | 200   |