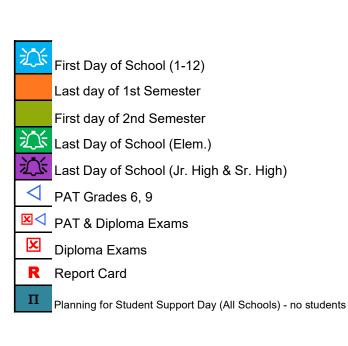

| Н | Division Wide Holiday - no students, no staff                 |
|---|---------------------------------------------------------------|
| Y | Division Wide Time Free From Instruction (TFFI) - no students |
| • | Division Wide Teacher PD Day - no students                    |
| H | Division Wide Joint Horizon/ATA PD day - no students          |
| * | Division Wide Unassigned Teacher Time - no students, no staff |
| Y | School Based Time Free From Instruction (TFFI) - no students  |
|   | School Based PD Day (All Schools) - no Students               |
| 0 | School Based PD Day, 1/2 day - No Students                    |
| * | School Based Unassigned Teacher Time - no students, no staff  |
|   | School Based Parent/Teacher Interviews - no students          |
|   | School Based Parent/Teacher Interviews - after school         |
|   |                                                               |