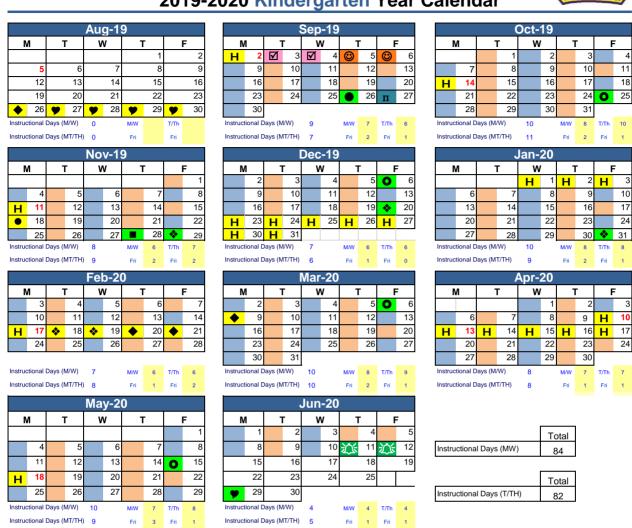

## 2019-2020 Kindergarten Year Calendar

| ÷\\;     | First Day of School                                       |
|----------|-----------------------------------------------------------|
| 2        | •                                                         |
|          | M/W Instructional Days                                    |
|          | T/TH Insturctional Days                                   |
| 以        | Last Day of School                                        |
| <b>©</b> | First Day Of Kindergarten                                 |
| ☑        | ECS Orientation Day/Assessment Day                        |
| П        | Planning for Student Support Day (All Schools) - no stude |
|          |                                                           |

| Н                                                     | Division Wide Holiday - no students, no staff                                                                 | Monday/Wedr       | nesday Instructional Days          | M/W                   | 67 | Fri | 17 |
|-------------------------------------------------------|---------------------------------------------------------------------------------------------------------------|-------------------|------------------------------------|-----------------------|----|-----|----|
| 7                                                     | Division Wide Time Free From Instruction (TFFI) - no students                                                 |                   |                                    |                       |    |     |    |
| <b>*</b>                                              | Division Wide Teacher PD Day - no students Tuesday                                                            |                   | uesday/Thursday Instructional Days |                       | 71 | Fri | 11 |
| •                                                     | Division Wide Teacher/Support Staff PD Day - no students                                                      |                   |                                    |                       |    |     |    |
| *                                                     | Division Wide Unassigned Teacher Time - no students, no staff                                                 |                   | Date                               | Holidays & Observance |    |     |    |
| -                                                     | School Based Time Free From Instruction (TFFI) - no students  School Based PD Day (All Schools) - no Students |                   | September 2, 2019                  | Labour Day            |    |     |    |
|                                                       |                                                                                                               |                   | October 14, 2019                   | Thanksgiving Day      |    |     |    |
| 0                                                     | School Based PD Day, 1/2 day - No Students                                                                    | November 3, 2019  | Daylight Savings Ends              |                       |    |     |    |
| *                                                     | School Based Unassigned Teacher Time - no students, no st                                                     | November 11, 2019 | Remembrance Day                    |                       |    |     |    |
|                                                       | School Based Parent/Teacher Interviews - no students                                                          | December 25, 2019 | Christmas Day                      |                       |    |     |    |
| School Based Parent/Teacher Interviews - after school |                                                                                                               |                   | December 26, 2019                  | Boxing Day            |    |     |    |
|                                                       |                                                                                                               |                   | 1 4 0000                           |                       |    |     |    |

Holidays & Observances Date September 2, 2019 Labour Day October 14, 2019 Thanksgiving Day November 3, 2019 Daylight Savings Ends November 11, 2019 Remembrance Day December 25, 2019 Christmas Day December 26, 2019 Boxing Day January 1, 2020 New Year's Day January 6, 2020 Epiphany February 17, 2020 Family Day (Alberta) February 20 & 21, 2020 Teachers Convention March 8, 2020 Daylight Savings Begins April 10, 2020 Good Friday Easter Monday April 13, 2020 May 18, 2020 Victoria Day May 21, 2020 May 31, 2020 Pentecost June 21, 2020 National Indigenous Peoples Day July 1, 2020 Canada Day